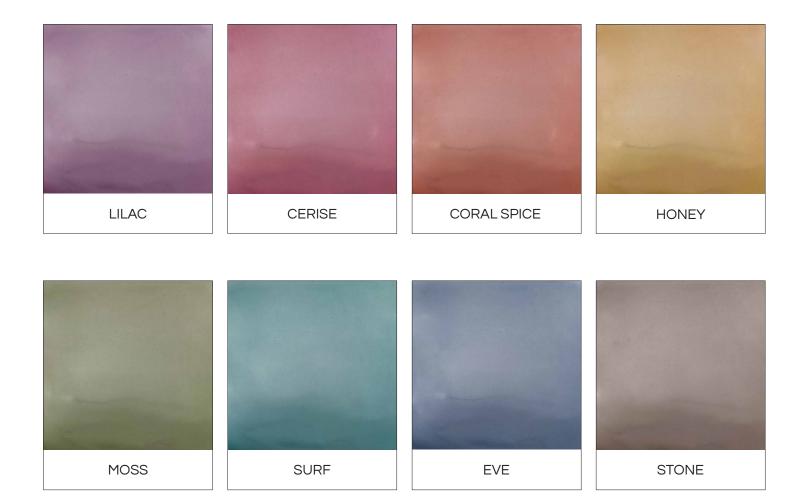

– a playful little form tragically designed for a single use.

Cast from a single pour of hand tinted resin here in our Toronto studio, this seamless table provides a beautiful splash of transparent light diffusing colour to any room. The upward taper with crisp exterior edges and rounded interior corners make this our version of the classic cube. Offered in 8 colours and three different sizes. Perfect as side tables or creative groupings. This piece is made to order.

MATERIALS Epoxy Resin, Pigment

SMALL 15" W X 15" D X 16.5" H

MEDIUM 17" W X 17" D X 18.5" H

LARGE 20" W X 20" D X 22"H ORIGIN Canada PRODUCTION 6-8 weeks



## GAMMA TABLES - DEEP TRANSLUCENT COLOURS

Deep jewel tones in translucent resin.





## GAMMA TABLES - LIGHT TRANSLUCENT COLOURS

Mid tones of translucent resin.





# GAMMA TABLES - OPAQUE COLOURS

Semiopaque, pastel tones.