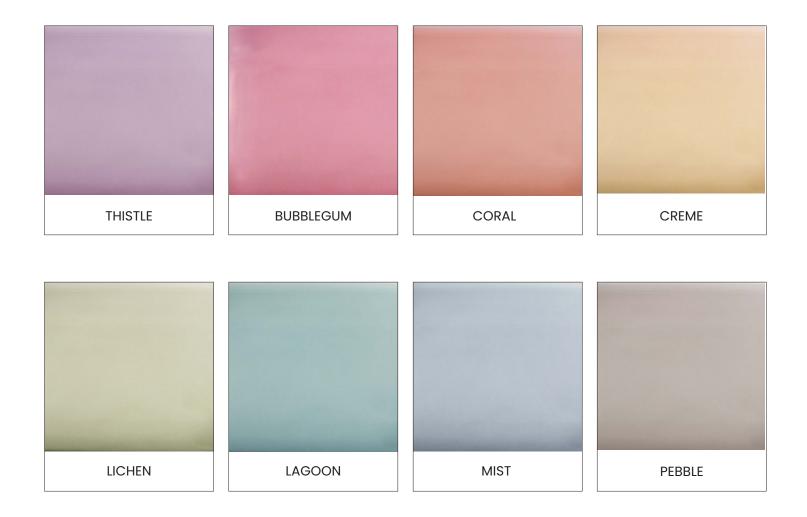

ast from a single pour of hand tinted resin here in our Toronto studio, this seamless table provides a beautiful splash of transparent light diffusing colour to any room. The upward taper with crisp exterior edges and rounded interior corners make this our version of the classic cube. Offered in 8 colours and three different sizes. Perfect as side tables or creative groupings. This piece is made to order.

MATERIALS Epoxy Resin, Pigment

SMALL 15" W X 15" D X 16.5" H

MEDIUM 17" W X 17" D X 18.5" H

LARGE 20" W X 20" D X 22"H ORIGIN Canada PRODUCTION 6-8 weeks



## GAMMA TABLES - DEEP TRANSLUCENT COLOURS

Deep jewel tones in translucent resin.





## GAMMA TABLES - LIGHT TRANSLUCENT COLOURS

Mid tones of translucent resin.





# GAMMA TABLES - OPAQUE COLOURS

Semiopaque, pastel tones.