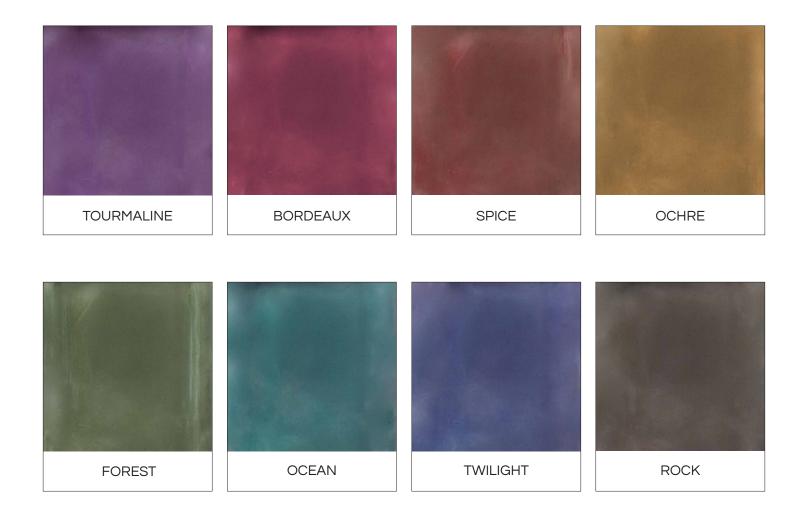

## GAMMA TABLES - DEEP TRANSLUCENT COLOURS

Deep jewel tones in translucent resin.