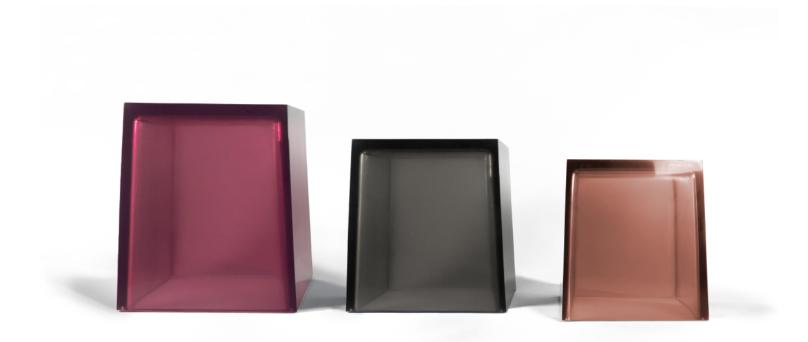

#### GAMMA RESIN TABLE COLLECTION

#### DESCRIPTION

The inspiration for this table came to us from recollecting disposable camera flashcubes used in amateur photography during the 1970's – a playful little form tragically designed for a single use.

Cast from a single pour of hand tinted resin here in our Toronto studio, this seamless table provides a beautiful splash of transparent light diffusing colour to any room. The upward taper with crisp exterior edges and rounded interior corners make this our version of the classic cube. Offered in 8 colours and three different sizes. Perfect as side tables or creative groupings. This piece is made to order.

MATERIALS Epoxy Resin, Pigment

SMALL 15" W X 15" D X 16.5" H

MEDIUM 17" W X 17" D X 18.5" H

LARGE 20" W X 20" D X 22"H ORIGIN Canada PRODUCTION 6-8 weeks